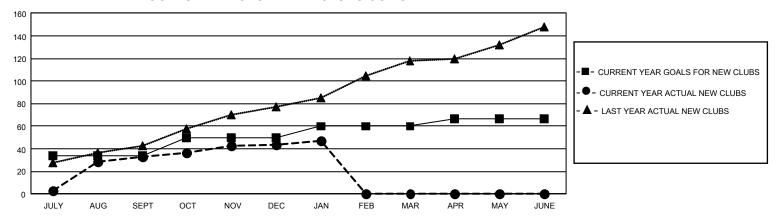

## GMT Constitutional Area 6, Group E

REPORT DOES NOT INCLUDE CLUBS IN UNDISTRICTED AREAS.

| Clubs         |               |             |               | Members               |                           |                         |                                                  |
|---------------|---------------|-------------|---------------|-----------------------|---------------------------|-------------------------|--------------------------------------------------|
|               | RESULTS FOR   | R 2022-2023 |               | RESULTS FOR 2022-2023 |                           |                         |                                                  |
| QUARTER       | NEW CLUB GOAL | NEW CLUBS   | DROPPED CLUBS | QUARTER M             | IEMBER GROWTH NET<br>GOAL | MEMBER GROWTH<br>ACTUAL | DROPPED MEMBE<br>ACTUAL (including<br>transfers) |
| JULY/AUG/SEPT | 102           | 33          | 84            | JULY/AUG/SEP1         | T 490                     | 1,897                   | 790                                              |
| OCT/NOV/DEC   | 48            | 11          | 64            | OCT/NOV/DEC           | 575                       | 1,475                   | 2,345                                            |
| JAN/FEB/MAR   | 30            | 3           | 8             | JAN/FEB/MAR           | 475                       | 450                     | 219                                              |
| APR/MAY/JUNE  | 21            | 0           | 0             | APR/MAY/JUNE          | 330                       | 0                       | 0                                                |

## GOALS AND ACTUAL NEW CLUBS CUMULATIVE