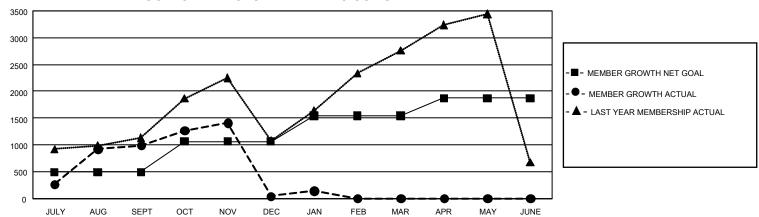

## GMT Constitutional Area 6, Group E

REPORT DOES NOT INCLUDE CLUBS IN UNDISTRICTED AREAS.

| Clubs         |               |             |               | Members               |                           |                         |                                                  |
|---------------|---------------|-------------|---------------|-----------------------|---------------------------|-------------------------|--------------------------------------------------|
|               | RESULTS FOR   | R 2022-2023 |               | RESULTS FOR 2022-2023 |                           |                         |                                                  |
| QUARTER       | NEW CLUB GOAL | NEW CLUBS   | DROPPED CLUBS | QUARTER M             | IEMBER GROWTH NET<br>GOAL | MEMBER GROWTH<br>ACTUAL | DROPPED MEMBE<br>ACTUAL (including<br>transfers) |
| JULY/AUG/SEPT | 102           | 33          | 84            | JULY/AUG/SEP1         | T 490                     | 1,897                   | 790                                              |
| OCT/NOV/DEC   | 48            | 11          | 64            | OCT/NOV/DEC           | 575                       | 1,475                   | 2,345                                            |
| JAN/FEB/MAR   | 30            | 3           | 8             | JAN/FEB/MAR           | 475                       | 450                     | 219                                              |
| APR/MAY/JUNE  | 21            | 0           | 0             | APR/MAY/JUNE          | 330                       | 0                       | 0                                                |

## GOALS AND ACTUAL MEMBERS CUMULATIVE

| DROPPED CLUBS: 156 |       | 450 CLUBS OF 1,139 ADDED 1<br>OR MORE NEW MEMBERS | GENDER DISTRIBUTION                  |                 |  |
|--------------------|-------|---------------------------------------------------|--------------------------------------|-----------------|--|
|                    |       |                                                   | MALE                                 | 26,008 (75.27%) |  |
|                    |       |                                                   | FEMALE                               | 8,543 (24.72%)  |  |
| DROPPED MEMBERS    |       |                                                   | NON BINARY                           | 1 (0.00%)       |  |
| DECEASED           | 67    |                                                   | PREFER NOT TO ANSWER                 | 3 (0.01%)       |  |
| CLUB CANCELLED     | 1,112 |                                                   | TOTAL FAMILY UNIT MEMBERS            | 16,243          |  |
| OTHER              | 2,175 | CLICK HERE FOR                                    |                                      | ,               |  |
| TOTAL              | 3,354 | CUMULATIVE MEMBERSHIP  DATA                       | FAMILY MEMBERS PAYING HALF DUES 9,73 |                 |  |